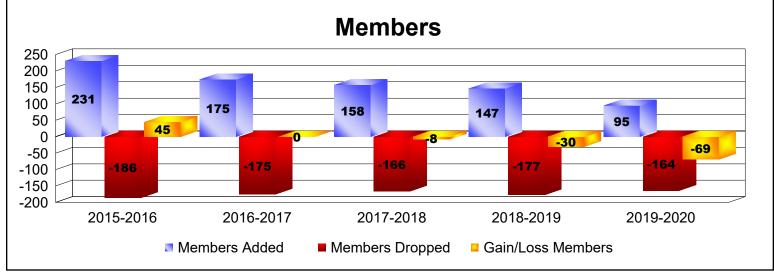

District LD 6

As of June 2020 Cumulative

| Year      | New<br>Clubs | Dropped<br>Clubs | Gain/<br>Loss<br>Clubs | New<br>Members | Charter<br>Members | Reinstate<br>Members | Transfer<br>Members | Total<br>Member<br>Added | Total<br>Members<br>Dropped | Gain/<br>Loss<br>Members |
|-----------|--------------|------------------|------------------------|----------------|--------------------|----------------------|---------------------|--------------------------|-----------------------------|--------------------------|
| 2015-2016 | 2            | 0                | 2                      | 138            | 80                 | 9                    | 4                   | 231                      | -186                        | 45                       |
| 2016-2017 | 0            | -1               | -1                     | 170            | 1                  | 3                    | 1                   | 175                      | -175                        | 0                        |
| 2017-2018 | 0            | -2               | -2                     | 144            | 2                  | 10                   | 2                   | 158                      | -166                        | -8                       |
| 2018-2019 | 0            | -3               | -3                     | 124            | 12                 | 7                    | 4                   | 147                      | -177                        | -30                      |
| 2019-2020 | 0            | -1               | -1                     | 87             | 2                  | 4                    | 2                   | 95                       | -164                        | -69                      |
| Average   | 0            | -1               | -1                     | 133            | 19                 | 7                    | 3                   | 161                      | -174                        | -12                      |