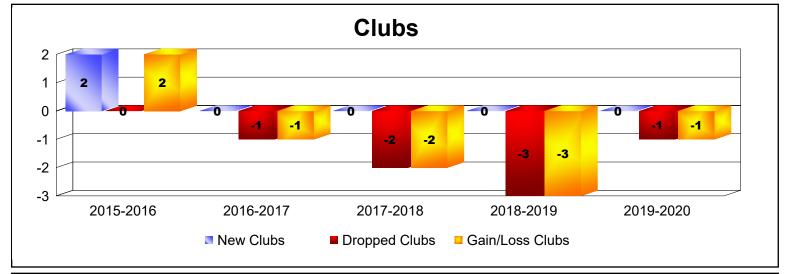

District LD 6

As of June 2020 Cumulative

| Year      | New<br>Clubs | Dropped<br>Clubs | Gain/<br>Loss<br>Clubs | New<br>Members | Charter<br>Members | Reinstate<br>Members | Transfer<br>Members | Total<br>Member<br>Added | Total<br>Members<br>Dropped | Gain/<br>Loss<br>Members |
|-----------|--------------|------------------|------------------------|----------------|--------------------|----------------------|---------------------|--------------------------|-----------------------------|--------------------------|
| 2015-2016 | 2            | 0                | 2                      | 138            | 80                 | 9                    | 4                   | 231                      | -186                        | 45                       |
| 2016-2017 | 0            | -1               | -1                     | 170            | 1                  | 3                    | 1                   | 175                      | -175                        | 0                        |
| 2017-2018 | 0            | -2               | -2                     | 144            | 2                  | 10                   | 2                   | 158                      | -166                        | -8                       |
| 2018-2019 | 0            | -3               | -3                     | 124            | 12                 | 7                    | 4                   | 147                      | -177                        | -30                      |
| 2019-2020 | 0            | -1               | -1                     | 87             | 2                  | 4                    | 2                   | 95                       | -164                        | -69                      |
| Average   | 0            | -1               | -1                     | 133            | 19                 | 7                    | 3                   | 161                      | -174                        | -12                      |